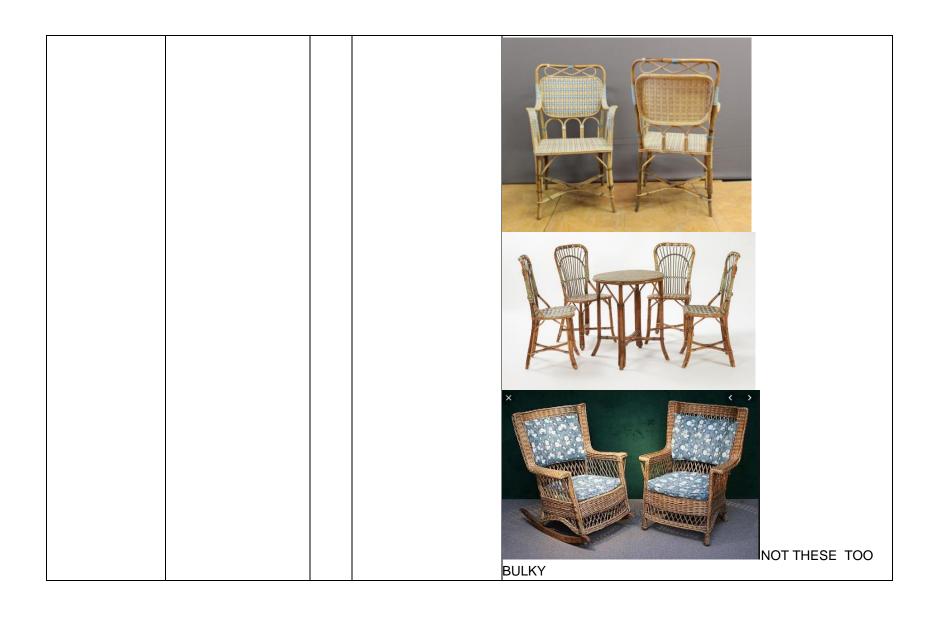

| Act/Scene                 | Item          |   | Notes                          | Images |
|---------------------------|---------------|---|--------------------------------|--------|
| Act 1 Scene 1<br>Verandah | Wicker Chairs | 2 | Wicker<br>Preferably Not White |        |
|                           |               |   |                                |        |